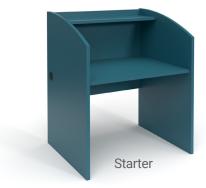

### Focused - Sheltered - Versatile

High side and back panels maximize privacy for studying and test-taking, whether seated or standing. Grommets and wire management trays provide power and data routing. In contrast, lower side and back panels create division without compromising openness.

### **TECH READY**

Grommets and wire management trays support current and future technology needs.