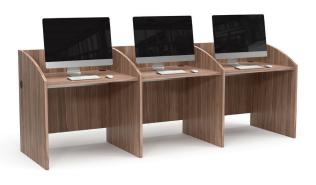

### Focused - Sheltered - Versatile

High side and back panels maximize privacy for studying and test-taking, whether seated or standing. Grommets and wire management trays provide power and data routing. In contrast, lower side and back panels create division without compromising openness.

# OPTIMIZE CONCENTRATION

Sometimes individual, undistracted academic work is necessary. The carrel's visual seclusion optimizes privacy for studying and test-taking.

### **TECH READY**

Grommets and wire management trays support current and future technology needs.