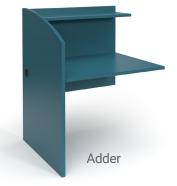

### Focused - Sheltered - Versatile

High side and back panels maximize privacy for studying and test-taking, whether seated or standing. Grommets and wire management trays provide power and data routing. In contrast, lower side and back panels create division without compromising openness.

### **TECH READY**

Grommets and wire management trays support current and future technology needs.