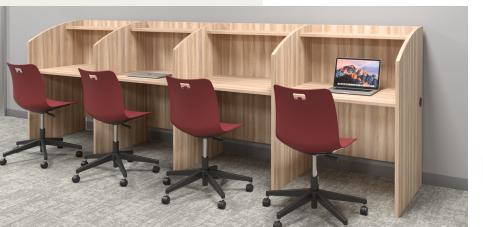

### Focused - Sheltered - Versatile

High side and back panels maximize privacy for studying and test-taking, whether seated or standing. Grommets and wire management trays provide power and data routing. In contrast, lower side and back panels create division without compromising openness.

### AT HOME ANYWHERE

The carrel smoothly fits into classrooms, hallways, libraries, media centers, special education areas, or anywhere else focused work occurs.