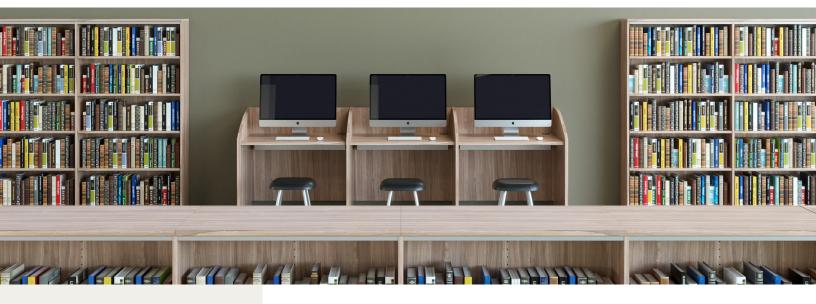

# OPTIMIZE CONCENTRATION

Sometimes individual, undistracted academic work is necessary. The carrel's visual seclusion optimizes privacy for studying and test-taking.

### AT HOME ANYWHERE

The carrel smoothly fits into classrooms, hallways, libraries, media centers, special education areas, or anywhere else focused work occurs.