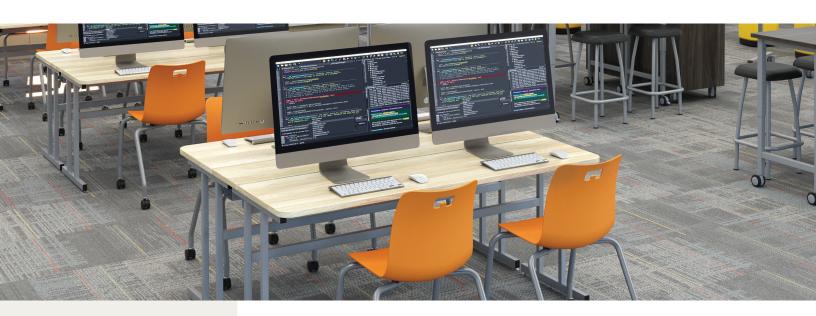

# **C-Leg Computer**

## Strong • Accessible • Neat

Accommodate large digital displays and CPUs by routing cords through the rugged steel wire management box at the back of this table. The wire management box which flips up for easy access.

### A WORKHORSE

Multiple visual screens and large computers for essential are intense programming. Fleetwood's computer table makes workflow a breeze.

#### **TECHNOLOGY SAVVY**

Large digital displays and excessive wires are no problem. The large table features a wire management box and flip top.

#### **FLEETWOOD TOUGH**

Classic fully-welded joinery and high-gauge steel construction makes this a table you can depend on for generations of students.