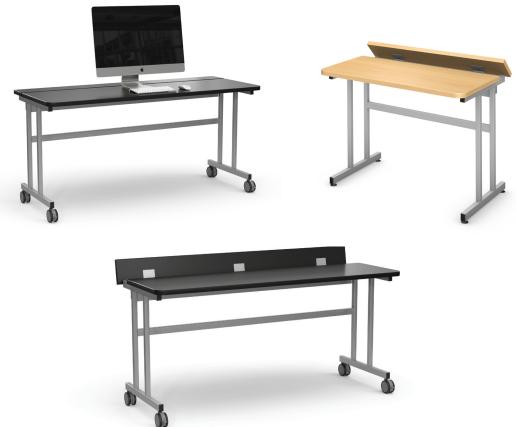

# **C-Leg Computer**



## Strong • Accessible • Neat

Accommodate large digital displays and CPUs by routing cords through the rugged steel wire management box at the back of this table. The wire management box which flips up for easy access.



### A WORKHORSE

Multiple visual screens and large computers for essential are intense programming. Fleetwood's computer table makes workflow a breeze.

#### **TECHNOLOGY SAVVY**

Large digital displays and excessive wires are no problem. The large table features a wire management box and flip top.

#### **FLEETWOOD TOUGH**

Classic fully-welded joinery and high-gauge steel construction makes this a table you can depend on for generations of students.



#### **WORKSURFACE OPTIONS**