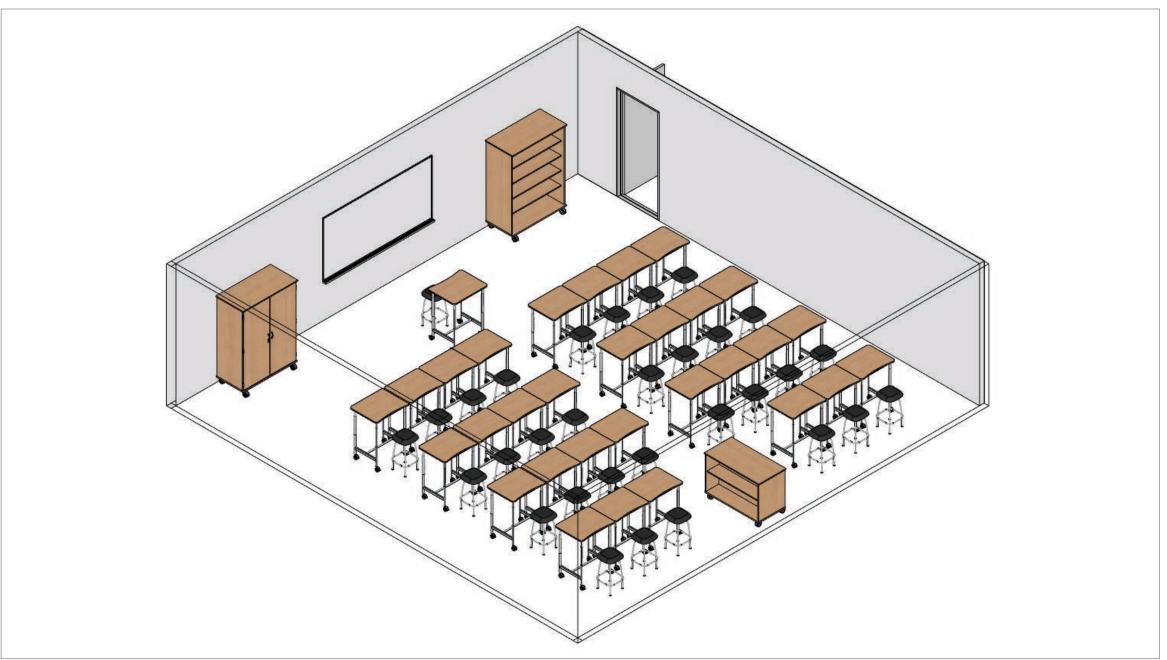

QS QUICK SHIP

7 days or less

Teaching style: Teacher led instruction

Number of students in class: 32 Working group size: Individual study Classroom size: 30' x 30' [900 sq. ft.]

ISOMETRIC VIEW

QS QUICK SHIP