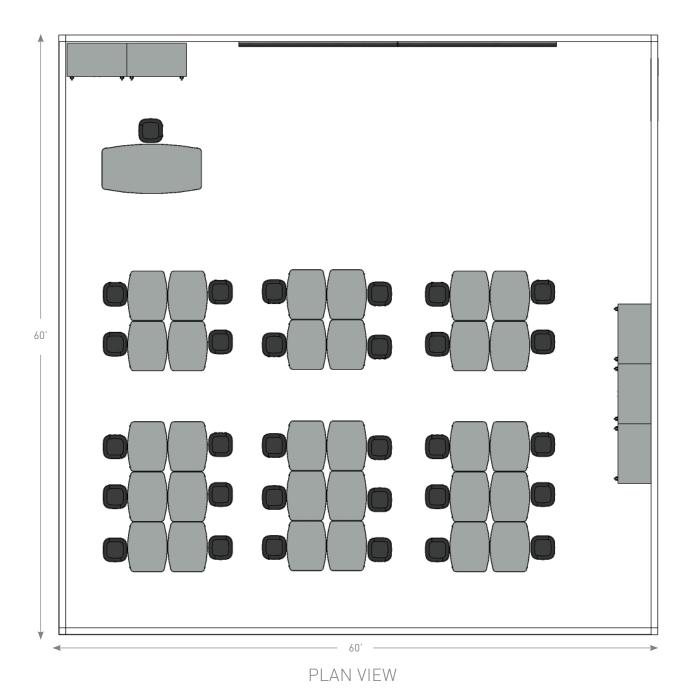

Number of students in class: 32

Working group size: 4-8 students per group

QS QUICK SHIP

7 days or less

Teaching style: Student led instruction

Number of students in class: 32

Working group size: 4-8 students per group

ISOMETRIC VIEW

QS QUICK SHIP

7 days or less

**Teaching style:** Student led instruction

Number of students in class: 32

Working group size: 4-8 students per group

PERSPECTIVE VIEW

QUICK