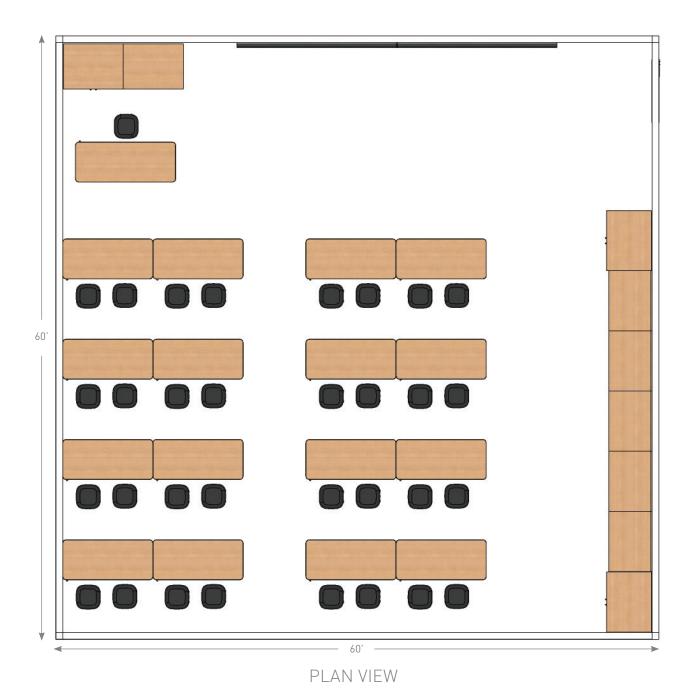

Number of students in class: 32

Working group size: 4-8 students per group

QS QUICK SHIP

7 days or less

Teaching style: Student led instruction

Number of students in class: 32

Working group size: 4-8 students per group

ISOMETRIC VIEW

QS QUICK SHIP

7 days or less

**Teaching style:** Student led instruction

Number of students in class: 32

Working group size: 4-8 students per group

PERSPECTIVE VIEW

QUICK