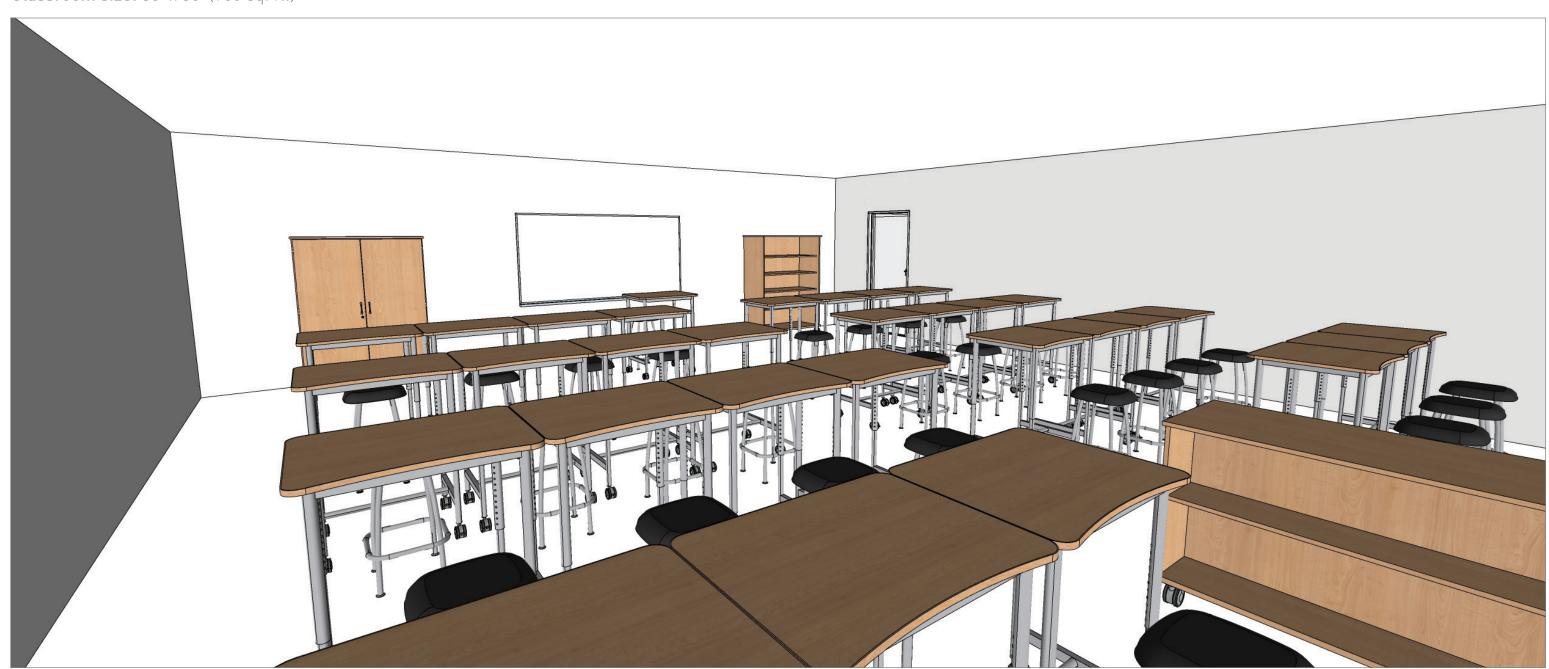

7 days or less

Teaching style: Teacher led instruction

Number of students in class: 32 Working group size: Individual study Classroom size: 30' x 30' [900 sq. ft.]

PERSPECTIVE VIEW