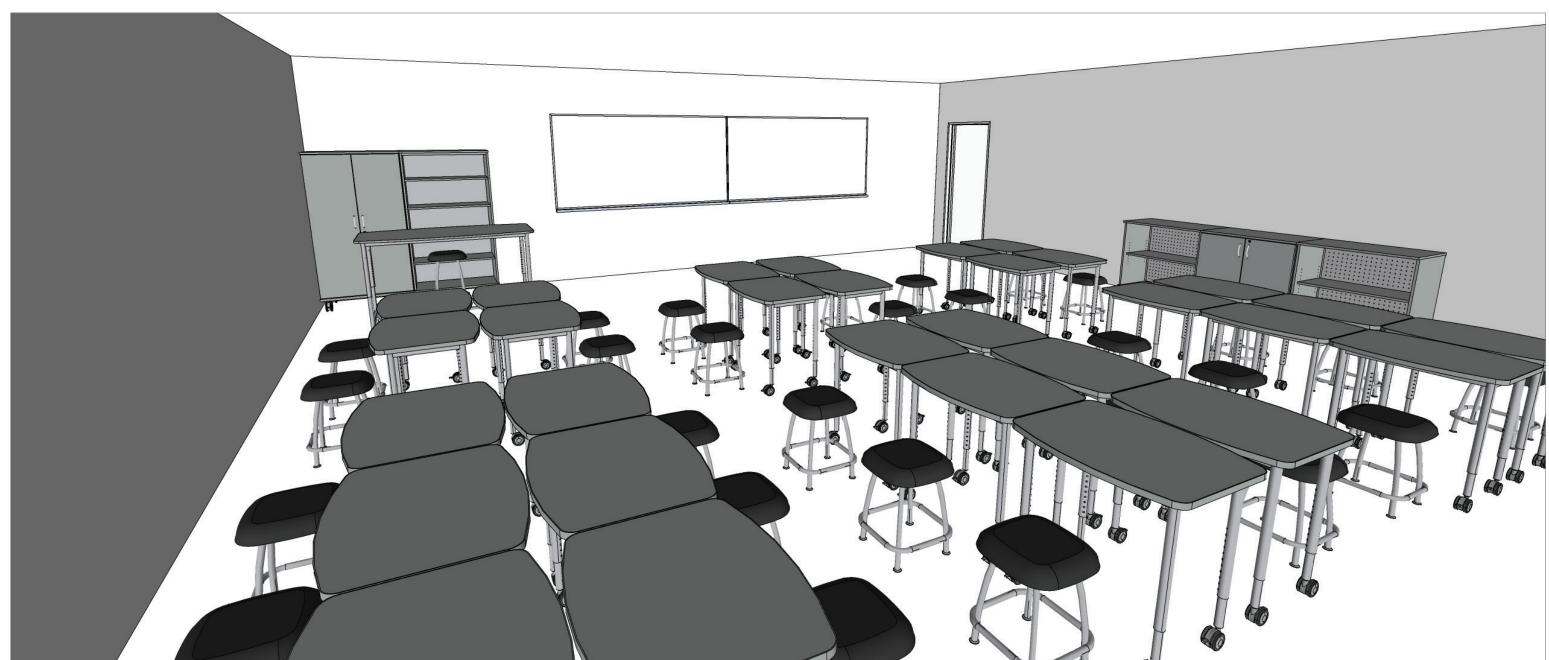

Teaching style: Teacher led instruction

Number of students in class: 30

Working group size: Individual study; 4-6 students per group

PERSPECTIVE VIEW

QS

7 days or less

**Teaching style:** Student led instruction

Number of students in class: 32

Working group size: 4-8 students per group

QS QUICK SHIP

7 days or less

Teaching style: Student led instruction

Number of students in class: 32

Working group size: 4-8 students per group

ISOMETRIC VIEW

QS QUICK SHIP

7 days or less

**Teaching style:** Student led instruction

Number of students in class: 32

Working group size: 4-8 students per group

PERSPECTIVE VIEW

QUICK