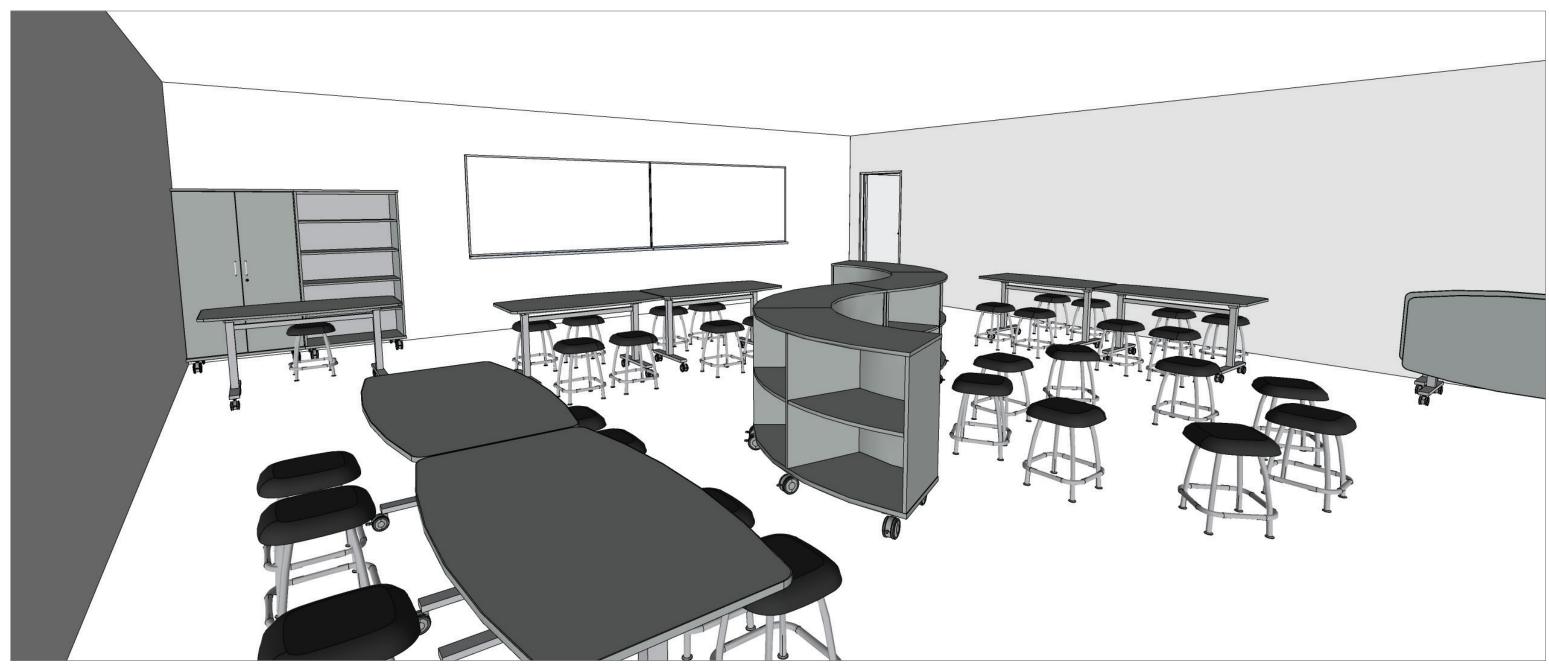

Number of students in class: 32

Working group size: 4-8 students per group

QS QUICK SHIP

7 days or less

Teaching style: Student led instruction

Number of students in class: 32

Working group size: 4-8 students per group

ISOMETRIC VIEW

QS QUICK SHIP

7 days or less

**Teaching style:** Student led instruction

Number of students in class: 32

Working group size: 4-8 students per group

PERSPECTIVE VIEW

QUICK