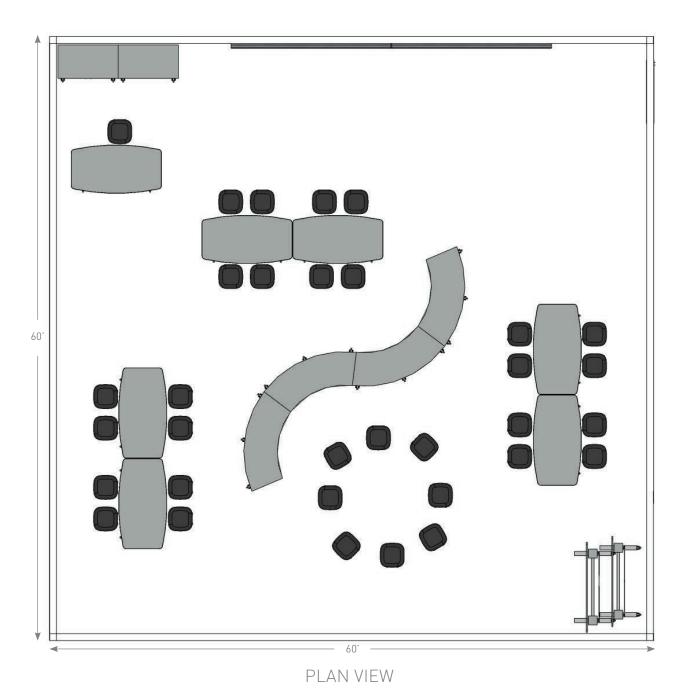

Teaching style: Teacher led instruction

Number of students in class: 30

Working group size: Individual study; 4-6 students per group

PERSPECTIVE VIEW

QS

7 days or less

**Teaching style:** Student led instruction

Number of students in class: 32

Working group size: 4-8 students per group

QS QUICK SHIP

7 days or less

Teaching style: Student led instruction

Number of students in class: 32

Working group size: 4-8 students per group

ISOMETRIC VIEW

QS QUICK SHIP

7 days or less

**Teaching style:** Student led instruction

Number of students in class: 32

Working group size: 4-8 students per group

PERSPECTIVE VIEW

QUICK