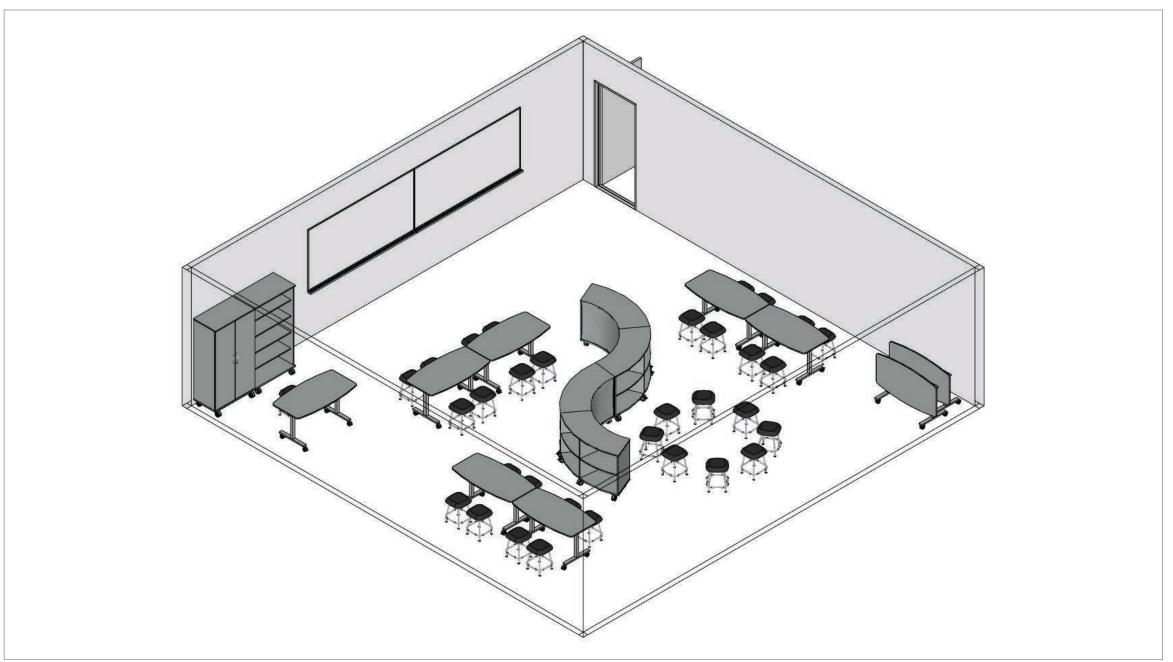

Number of students in class: 32

Working group size: 4-8 students per group

QS QUICK SHIP

7 days or less

Teaching style: Student led instruction

Number of students in class: 32

Working group size: 4-8 students per group

ISOMETRIC VIEW

QS QUICK SHIP

7 days or less

**Teaching style:** Student led instruction

Number of students in class: 32

Working group size: 4-8 students per group

PERSPECTIVE VIEW

QUICK