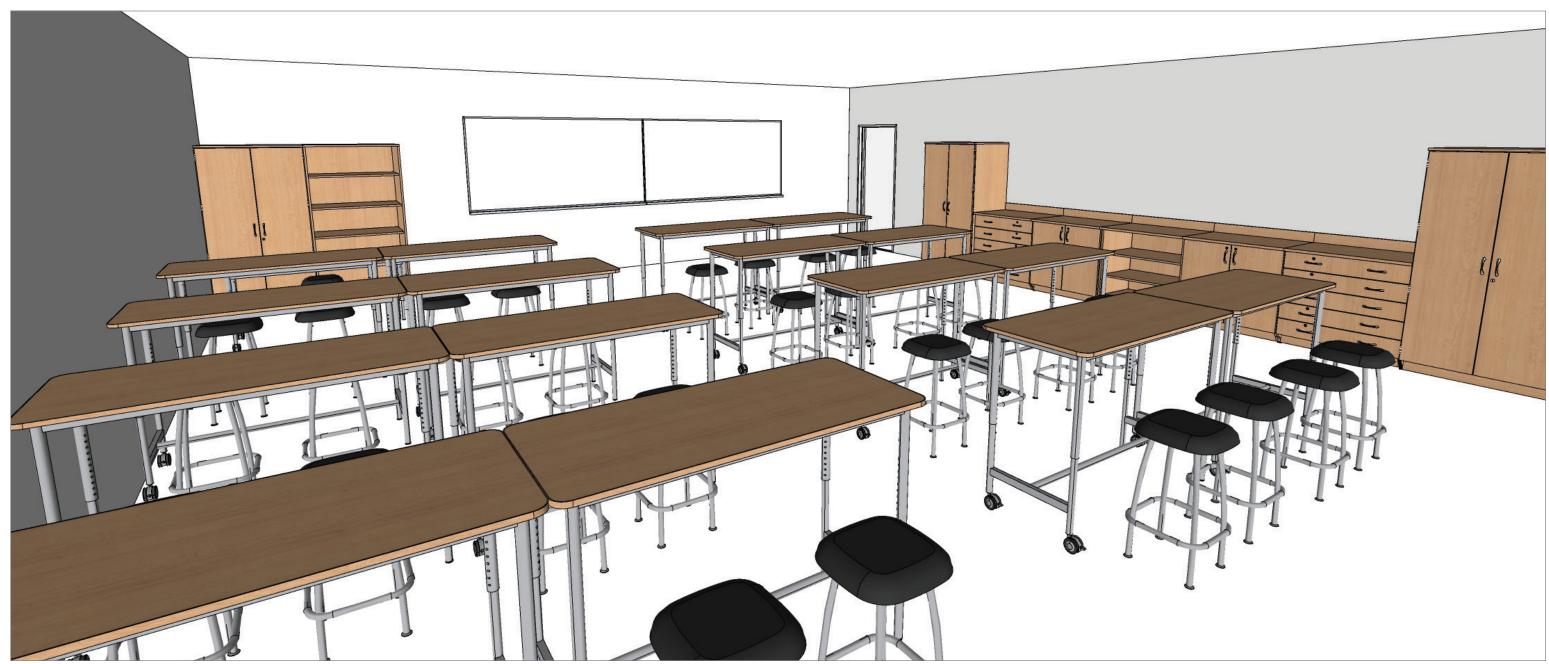

ISOMETRIC VIEW

QS QUICK SHIP

7 days or less

**Teaching style:** Student led instruction

Number of students in class: 32

Working group size: 4-8 students per group

PERSPECTIVE VIEW

QUICK