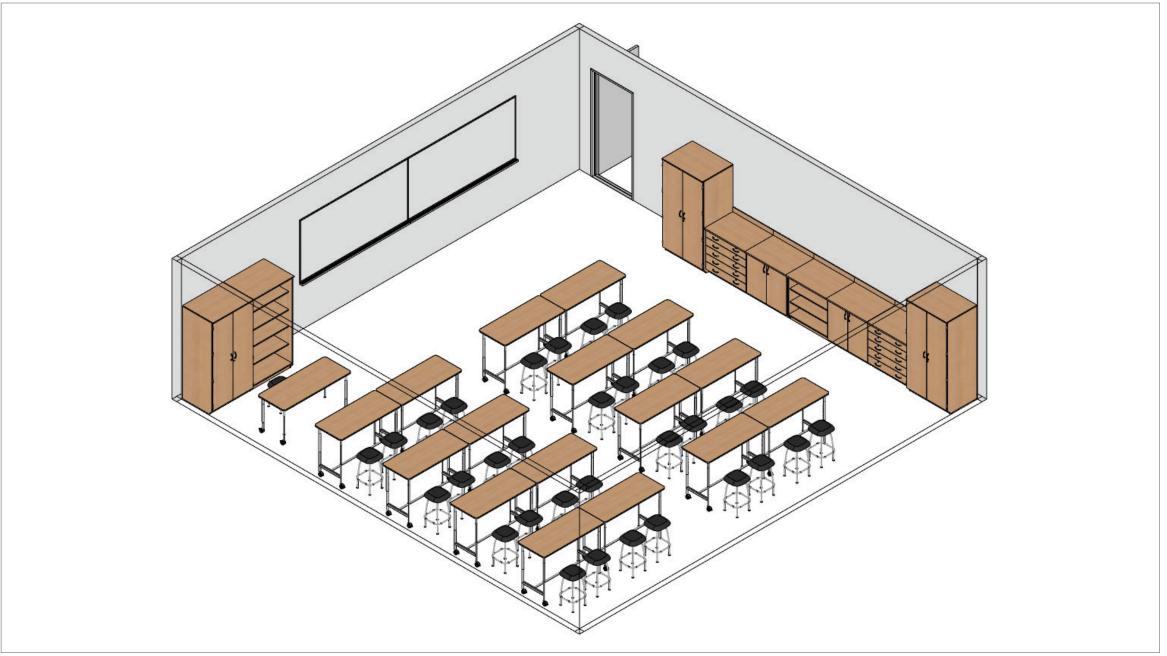

Number of students in class: 32

Working group size: 4-8 students per group

QS QUICK SHIP

7 days or less

Teaching style: Student led instruction

Number of students in class: 32

Working group size: 4-8 students per group

ISOMETRIC VIEW

QS QUICK SHIP

7 days or less

**Teaching style:** Student led instruction

Number of students in class: 32

Working group size: 4-8 students per group

PERSPECTIVE VIEW

QUICK