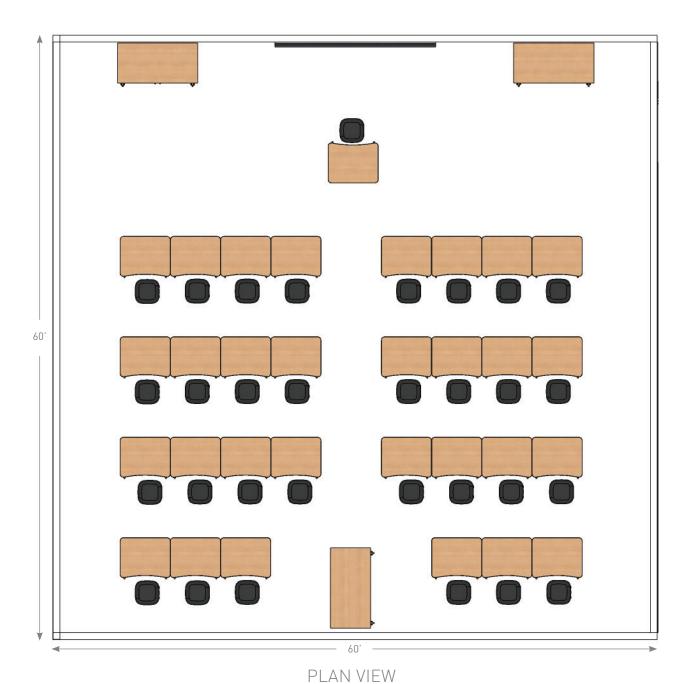

Number of students in class: 32

Working group size: 4-8 students per group

QS QUICK SHIP

7 days or less

Teaching style: Student led instruction

Number of students in class: 32

Working group size: 4-8 students per group

ISOMETRIC VIEW

QS QUICK SHIP

7 days or less

**Teaching style:** Student led instruction

Number of students in class: 32

Working group size: 4-8 students per group

PERSPECTIVE VIEW

QUICK