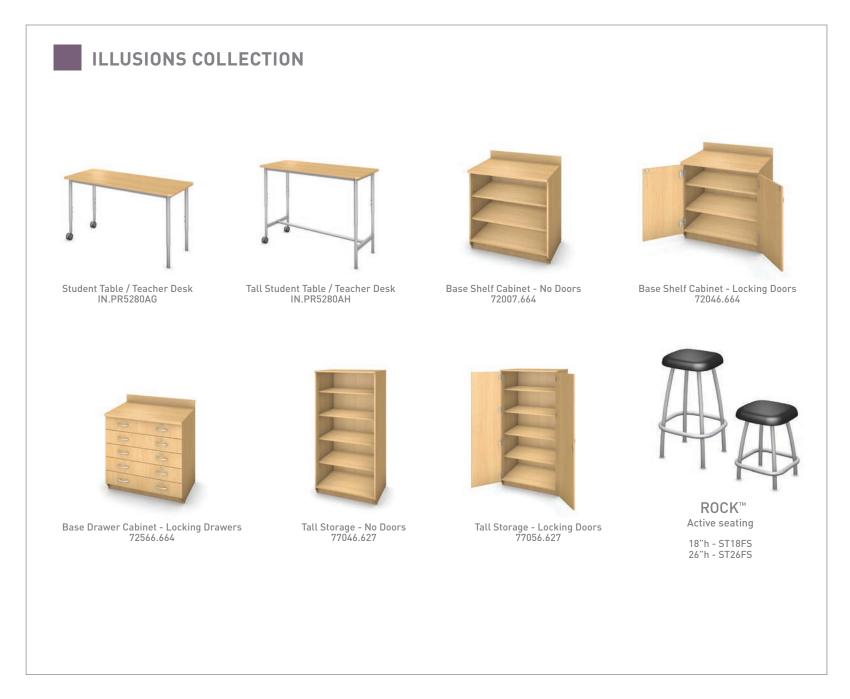

Teacher led instruction

Number of students in class: 30

Working group size: Individual study; 4-6 students per group



PERSPECTIVE VIEW



QS

7 days or less

**Teaching style:** Student led instruction

Number of students in class: 32

Working group size: 4-8 students per group







QS QUICK SHIP

7 days or less

Teaching style: Student led instruction

Number of students in class: 32

Working group size: 4-8 students per group





ISOMETRIC VIEW



QS QUICK SHIP

7 days or less

**Teaching style:** Student led instruction

Number of students in class: 32

Working group size: 4-8 students per group



PERSPECTIVE VIEW



QUICK

7 days or less

**Teaching style:** Teacher led instruction

Number of students in class: 32

Working group size: Individual study; 2 students per group





QS QUICK SHIP

7 days or less

Teaching style: Teacher led instruction

Number of students in class: 32

Working group size: Individual study; 2 students per group





ISOMETRIC VIEW



QS QUICK SHIP

7 days or less

Teaching style: Teacher led instruction

Number of students in class: 32

Working group size: Individual study; 2 students per group



PERSPECTIVE VIEW

QUICK

7 days or less

**Teaching style:** Teacher led instruction

Number of students in class: 32 Working group size: Individual study Classroom size: 30' x 30' (900 sq. ft.)





QS QUICK SHIP

7 days or less

Teaching style: Teacher led instruction

Number of students in class: 32 Working group size: Individual study Classroom size: 30' x 30' [900 sq. ft.]





ISOMETRIC VIEW



QS QUICK SHIP

7 days or less

Teaching