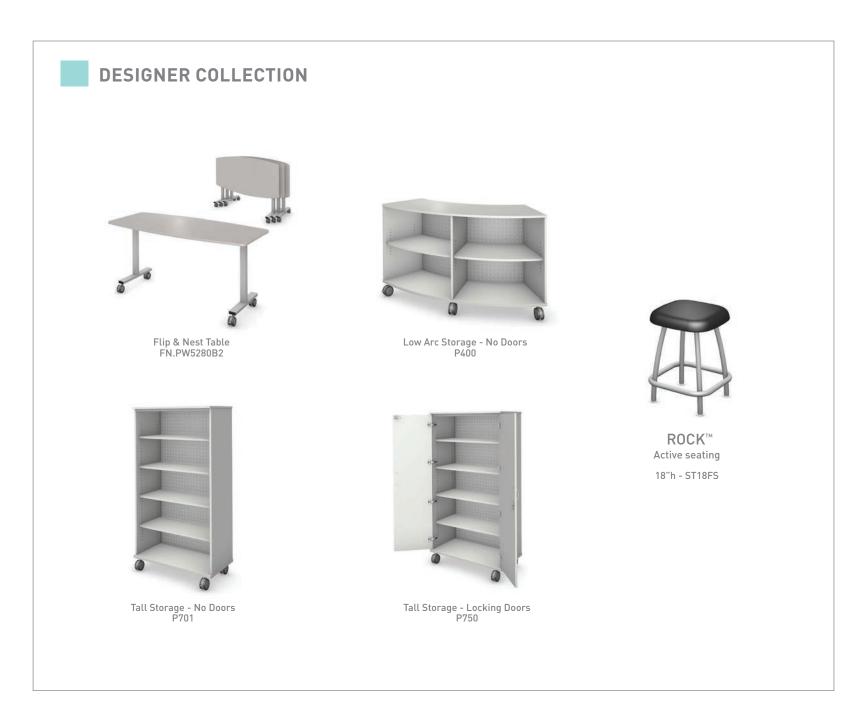

# QUICK SHIP IDEA STARTERS

FULL CLASSROOMS THAT SHIP IN 7 DAYS OR LESS

QUICK

7 days or less

**Teaching style:** Teacher led instruction

Number of students in class: 30

Working group size: Individual study; 4-6 students per group

QS QUICK SHIP

7 days or less

Teaching style: Teacher led instruction

Number of students in class: 30

Working group size: Individual study; 4-6 students per group

ISOMETRIC VIEW

QS QUICK SHIP

7 days or less

Teaching style: Teacher led instruction

Number of students in class: 30

Working group size: Individual study; 4-6 students per group

PERSPECTIVE VIEW

QS

7 days or less

**Teaching style:** Student led instruction