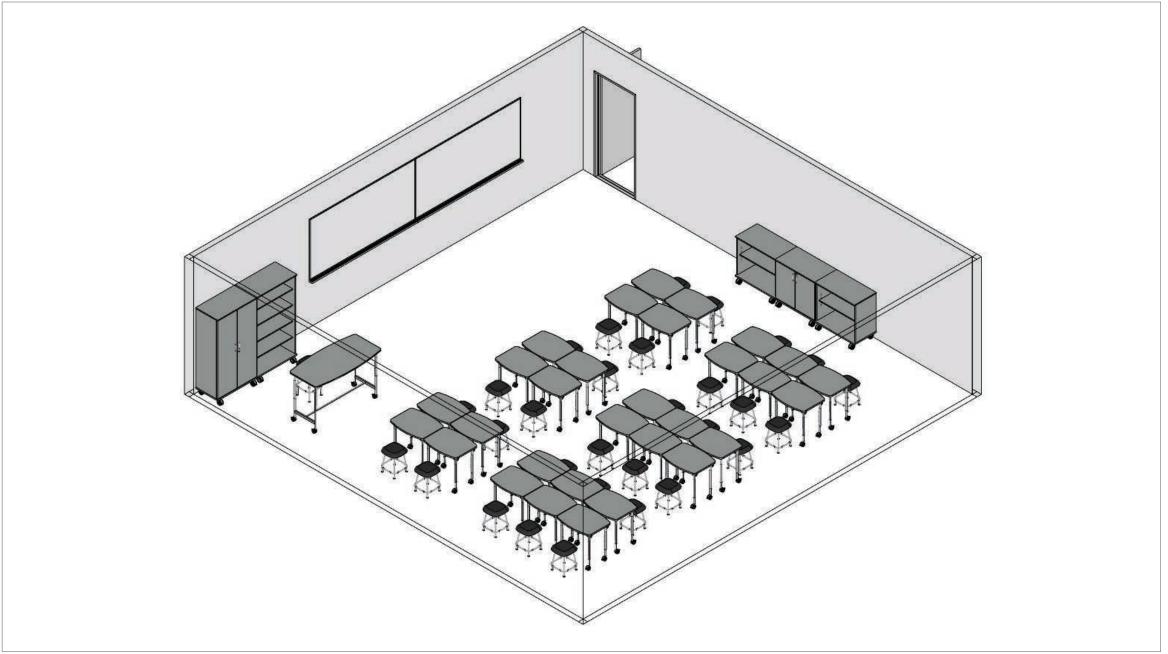

Number of students in class: 32

Working group size: 4-8 students per group

QS QUICK SHIP

7 days or less

Teaching style: Student led instruction

Number of students in class: 32

Working group size: 4-8 students per group

ISOMETRIC VIEW

QS QUICK SHIP

7 days or less

**Teaching style:** Student led instruction

Number of students in class: 32

Working group size: 4-8 students per group

PERSPECTIVE VIEW

QUICK