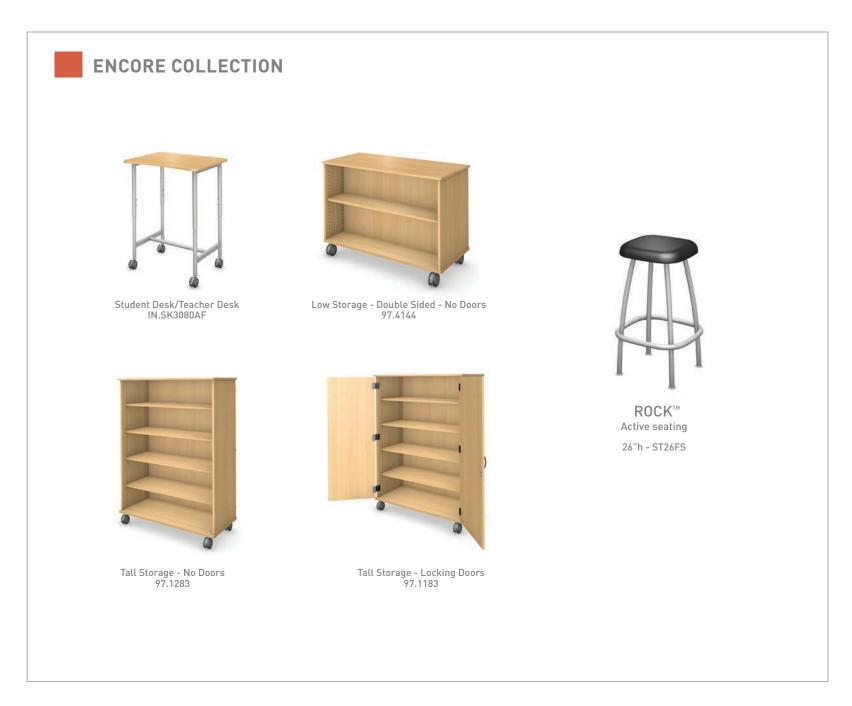

Working group size: Individual study; 2 students per group

PERSPECTIVE VIEW

QUICK

7 days or less

**Teaching style:** Teacher led instruction

Number of students in class: 32 Working group size: Individual study Classroom size: 30' x 30' (900 sq. ft.)

QS QUICK SHIP

7 days or less

Teaching style: Teacher led instruction

Number of students in class: 32 Working group size: Individual study Classroom size: 30' x 30' [900 sq. ft.]

ISOMETRIC VIEW

QS QUICK SHIP

7 days or less

Teaching style: Teacher led instruction

Number of students in class: 32 Working group size: Individual study Classroom size: 30' x 30' [900 sq. ft.]

PERSPECTIVE VIEW