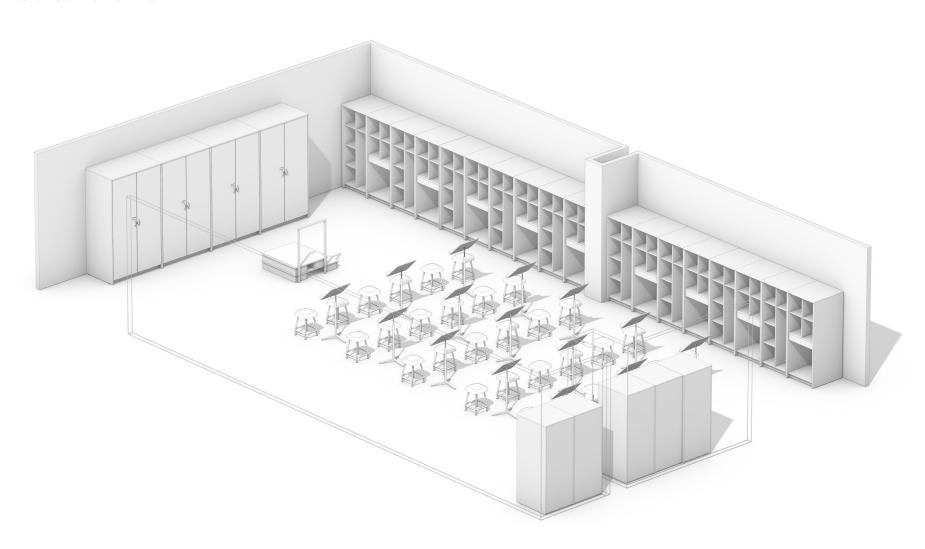

--------|-----|---------|-----------|
| 560710-243  | Harmony Instrument Storage 7 Compartment No Door 27w 84h 30d                             | 12  | \$1,902 | \$22,824  |
| 561010-243  | Harmony Instrument Storage 10 Compartment No Door 27w 84h 30d                            | 11  | \$2,150 | \$23,650  |
| 562112-443  | Harmony Garment Storage 2 Garment Rods No Shelves Full Length Laminate Doors 48w 84h 30d | 4   | \$1,728 | \$6,912   |
| 566200      | Conductor Podium, 43w 48h 38d                                                            | 1   | \$2,674 | \$2,674   |
| ST18FS      | Dark Graphite Seat 13.5w 18h 13.5d                                                       | 30  | \$460   | \$13,800  |

Total FLEETWOOD - \$69,860.00

### RENDERING

# MSC.LEC.ROW.03

Music.Lecture.Row.#3