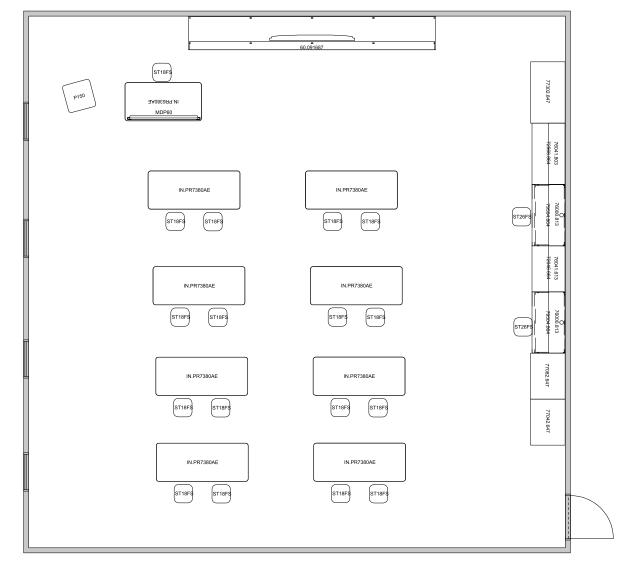

#### PRODUCT LIST

# 912.LEC.ROW.01

High School.Lecture.Row.#1

| PART NUMBER | DESCRIPTION                                                                                                                                               | QTY | LIST     | EXT. SELL |
|-------------|-----------------------------------------------------------------------------------------------------------------------------------------------------------|-----|----------|-----------|
| 60-091687   | Learning Wall Technology 16ft Base Shelf Cabinets Locking Doors Casters/Levelers 193.5w 84h 26d                                                           | 1   | \$14,112 | \$14,112  |
| 72046-664   | Illusions Collection Base Shelf Storage 2 Adjustable Shelves Locking Doors Backsplash Casters/Levelers 36w 36h 26d                                        | 1   | \$1,500  | \$1,500   |
| 72566-864   | Illusions Collection Base Drawer Storage 5 Locking Drawers Backsplash Casters/Levelers 48w 36h 26d                                                        | 1   | \$2,594  | \$2,594   |
| 76000-813   | Illusions Collection Wall Hung Storage 1 Adjustable Shelf No Doors 48w 24h 13d                                                                            | 2   | \$524    | \$1,084   |
| 76041-613   | Illusions Collection Wall Hung Storage 1 Adjustable Shelf Locking Doors 36w 24h 13d                                                                       | 1   | \$712    | \$712     |
| 76041-813   | Illusions Collection Wall Hung Storage 1 Adjustable Shelf Locking Doors 48w 24h 13d                                                                       | 1   | \$756    | \$756     |
| 77042-647   | Illusions Collection Tall Storage 5 Adjustable Shelves No Doors Levelers 36w 84h 27d                                                                      | 1   | \$1,774  | \$1,774   |
| 77082-647   | Illusions Collection Tall Wardrobe Storage Garment Rod 5 Adjustable Shelves Locking Doors Levelers 36w 84h 27d                                            | 1   | \$1,978  | \$1,978   |
| 77302       | Illusions Collection Tall Tray Storage 1 Shelf Holds up to 36 Gratnells Trays (Included) No Doors Levelers 48w 84h 27d                                    | 1   | \$2,534  | \$2,534   |
| 79504-864   | Illusions Collection Base Inline Desk Wire Management Backsplash Levelers 48w 36h 26d                                                                     | 2   | \$1,074  | \$2,148   |
| IN-PR638E   | Plane Table, Unitized Frame, Round Legs, 3/4"thick worksurface, Adjustable Height 75mm Casters 60w x 24-32h x 30d                                         | 1   | \$680    | \$680     |
| IN-PR738E   | Plane Table, Unitized Frame, Round Legs, 3/4"thick worksurface, Adjustable Height 75mm Casters 72w 24-32h 30d                                             | 8   | \$712    | \$5,696   |
| MDP60       | Perforated Steel Modesty Panel Installed at the factory                                                                                                   | 1   | \$130    | \$130     |
| P150        | Presentation Cart, No Power, Holds up to 6 Gratnells Trays (Included) Non-Locking Door , Perforated Steel Back Panel, 75mm Locking Casters<br>22w 40h 22d | 1   | \$1,160  | \$1,160   |
| ST18FS      | Rock Active Seating Stool Dark Graphite Seat Levelers 13.5w 18h 13.5d                                                                                     | 17  | \$280    | \$4,760   |
| ST26FS      | Rock Active Seating Stool Dark Graphite Seat Levelers 13.5w 26h 13.5d                                                                                     | 2   | \$300    | \$600     |