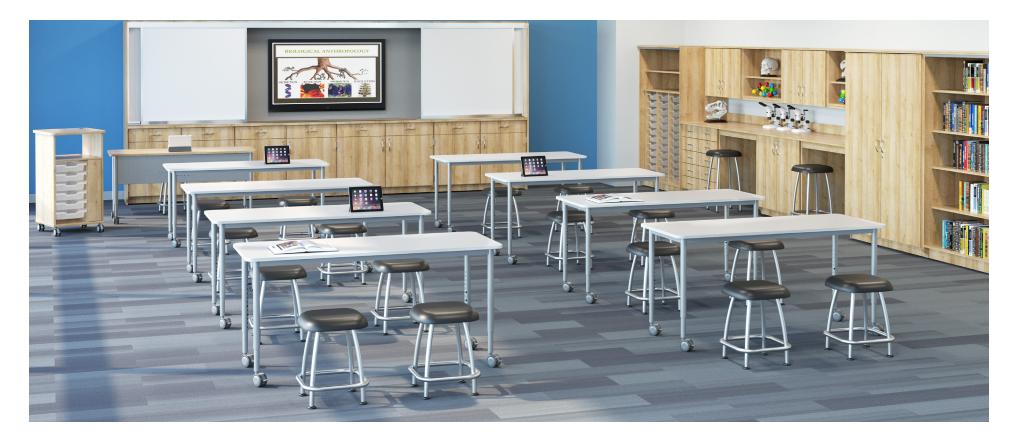

| 1   | \$130    | \$130     |
| P150        | Presentation Cart, No Power, Holds up to 6 Gratnells Trays (Included) Non-Locking Door , Perforated Steel Back Panel, 75mm Locking Casters<br>22w 40h 22d | 1   | \$1,160  | \$1,160   |
| ST18FS      | Rock Active Seating Stool Dark Graphite Seat Levelers 13.5w 18h 13.5d                                                                                     | 17  | \$280    | \$4,760   |
| ST26FS      | Rock Active Seating Stool Dark Graphite Seat Levelers 13.5w 26h 13.5d                                                                                     | 2   | \$300    | \$600     |

Total FLEETWOOD - \$42,218.00

### RENDERING

## 912.LEC.ROW.01

High School.Lecture.Row.#1