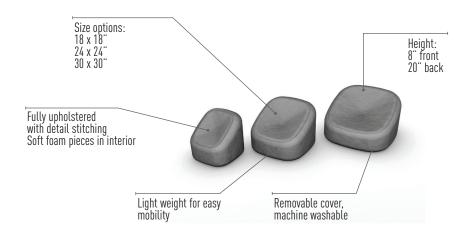

## SEATING - SOFT ROCK

Soft Rock adds to the Rock family by creating seating alternatives. Choose from a variety of fully upholstered soft seating solutions that range from floor cushions to multi-height casual stools that come with or without the patent-pending Soft Rock active base mechanism. If you want a more laid-back seating solution, check out the Rock Beanbag. It's built with a higher back to support torsos more effectively and holds its shape.

## **DIMENSIONS**

|               | W   | D   | Н   |
|---------------|-----|-----|-----|
|               | 14" | 14" | 12" |
| Stool         | 14" | 14" | 14" |
|               | 14" | 14" | 16" |
|               | 14" | 14" | 18" |
|               | 14" | 14" | 20" |
| Floor Cushion | 15" | 15" | 3"  |
| Bean bag      | 18" | 18" | 20" |
|               | 24" | 24" | 20" |
|               | 30" | 30" | 20" |