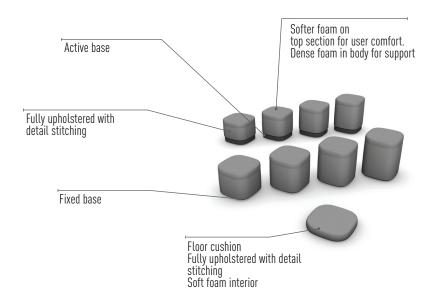

## SEATING - SOFT ROCK

Soft Rock adds to the Rock family by creating seating alternatives. Choose from a variety of fully upholstered soft seating solutions that range from floor cushions to multi-height casual stools that come with or without the patent-pending Soft Rock active base mechanism. If you want a more laid-back seating solution, check out the Rock Beanbag. It's built with a higher back to support torsos more effectively and holds its shape.