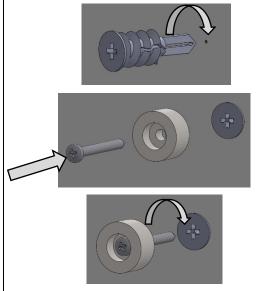

3. Drill (1) anchor into a marked location until flush with wall. Insert (1) screw into (1) mounting peg. Screw into center hole of anchor until mounting peg is flush against wall. Repeat for all marked locations.