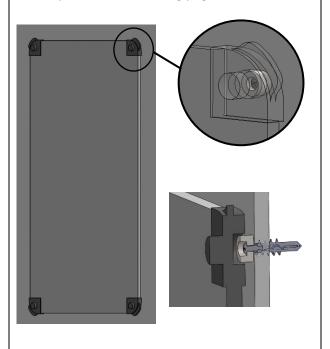

3. Drill (1) anchor into a marked location until flush with wall. Insert (1) screw into (1) mounting peg. Screw into center hole of anchor until mounting peg is flush against wall. Repeat for all marked locations.

**4.** Separate one markerboard from the 4-pack and place onto mounting pegs.

For questions please call us at (616) 396-1142