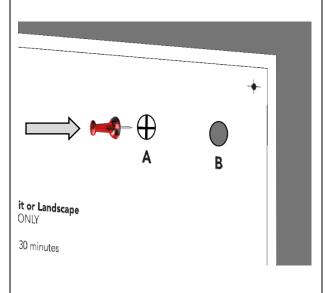

## Pages Drywall Mounting Instructions

 Align and level the installation template in the desired mounting location. Pin or tape all corners to make sure it is flush against the wall.

2. Push a tack or push pin through the center of the crosshairs in a circle marked "A". Repeat for all circles marked "A". Remove template from the wall.